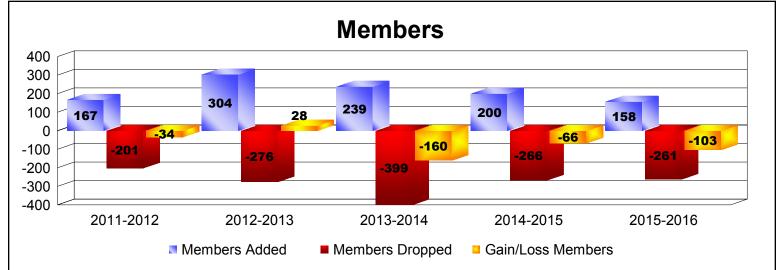

District 2 T1 As of June 2016 Cumulative

| Year      | New<br>Clubs | Dropped<br>Clubs | Gain/<br>Loss<br>Clubs | New<br>Members | Charter<br>Members | Reinstate<br>Members | Transfer<br>Members | Total<br>Member<br>Added | Total<br>Members<br>Dropped | Gain/<br>Loss<br>Members |
|-----------|--------------|------------------|------------------------|----------------|--------------------|----------------------|---------------------|--------------------------|-----------------------------|--------------------------|
| 2011-2012 | 1            | -1               | 0                      | 127            | 22                 | 15                   | 3                   | 167                      | -201                        | -34                      |
| 2012-2013 | 0            | -1               | -1                     | 260            | 0                  | 35                   | 9                   | 304                      | -276                        | 28                       |
| 2013-2014 | 0            | -5               | -5                     | 177            | 1                  | 54                   | 7                   | 239                      | -399                        | -160                     |
| 2014-2015 | 1            | -4               | -3                     | 158            | 23                 | 10                   | 9                   | 200                      | -266                        | -66                      |
| 2015-2016 | 0            | -6               | -6                     | 127            | 27                 | 2                    | 2                   | 158                      | -261                        | -103                     |
| Average   | 0            | -3               | -3                     | 170            | 15                 | 23                   | 6                   | 214                      | -281                        | -67                      |