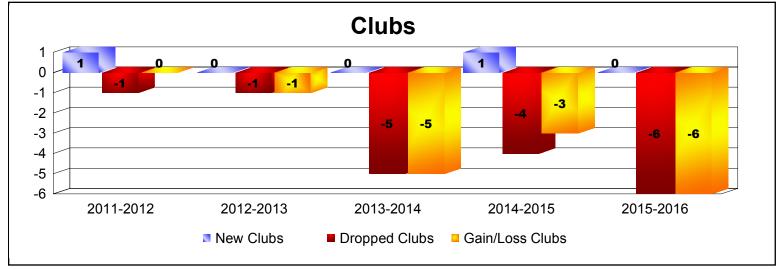

District 2 T1 As of June 2016 Cumulative

| Year      | New<br>Clubs | Dropped<br>Clubs | Gain/<br>Loss<br>Clubs | New<br>Members | Charter<br>Members | Reinstate<br>Members | Transfer<br>Members | Total<br>Member<br>Added | Total<br>Members<br>Dropped | Gain/<br>Loss<br>Members |
|-----------|--------------|------------------|------------------------|----------------|--------------------|----------------------|---------------------|--------------------------|-----------------------------|--------------------------|
| 2011-2012 | 1            | -1               | 0                      | 127            | 22                 | 15                   | 3                   | 167                      | -201                        | -34                      |
| 2012-2013 | 0            | -1               | -1                     | 260            | 0                  | 35                   | 9                   | 304                      | -276                        | 28                       |
| 2013-2014 | 0            | -5               | -5                     | 177            | 1                  | 54                   | 7                   | 239                      | -399                        | -160                     |
| 2014-2015 | 1            | -4               | -3                     | 158            | 23                 | 10                   | 9                   | 200                      | -266                        | -66                      |
| 2015-2016 | 0            | -6               | -6                     | 127            | 27                 | 2                    | 2                   | 158                      | -261                        | -103                     |
| Average   | 0            | -3               | -3                     | 170            | 15                 | 23                   | 6                   | 214                      | -281                        | -67                      |